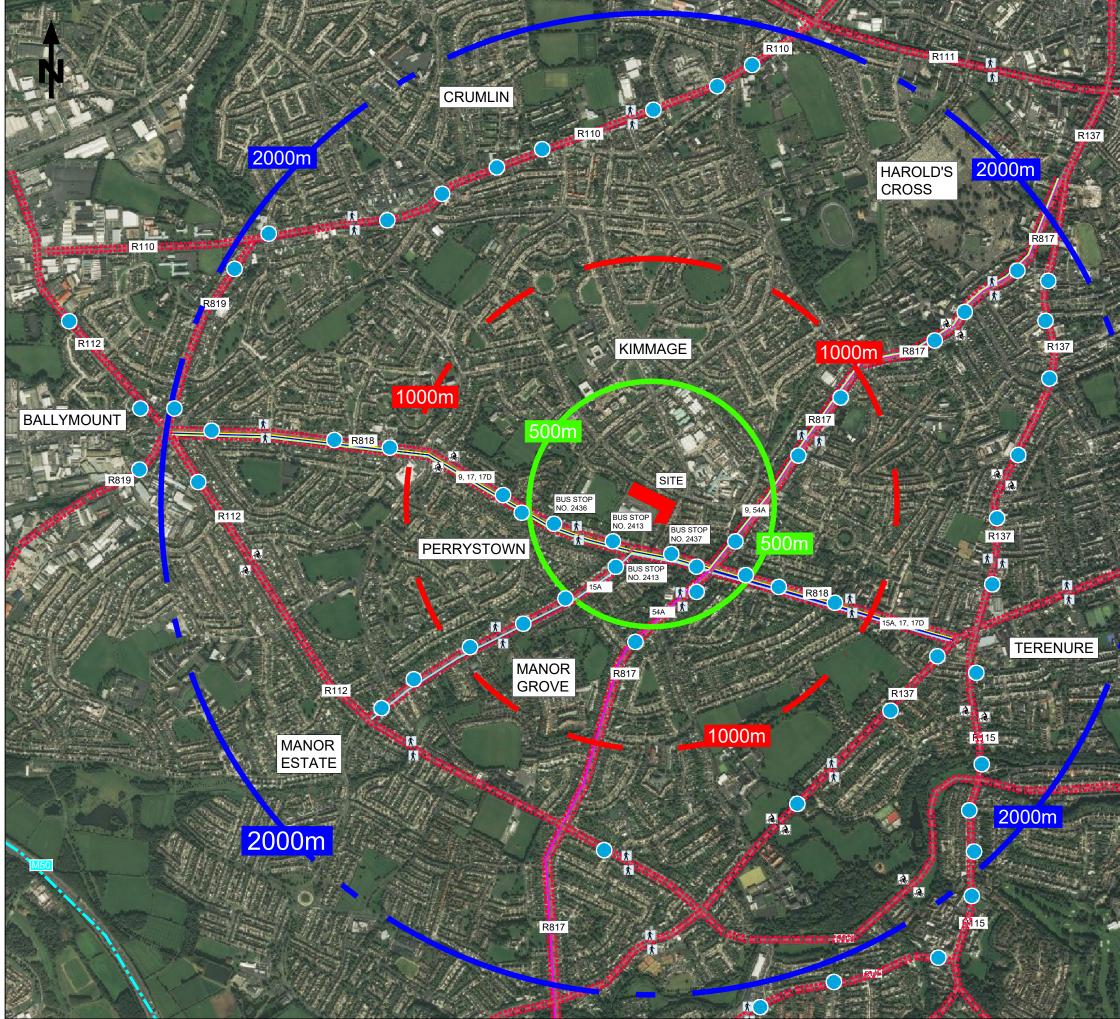

EXISTING TRANSPORTATION LINKAGES SCALE @ A1: NTS SCALE @ A2: NTS

| 1. | THIS DRAWING IS TO BE READ IN CONUNCTION WITH ALL ENGINEERS &<br>ARCHITECTS DRAWINGS.FIGURED DIMENSIONS ONLY (NOT SCALING) TO<br>BE USED. WHERE A CONFLICT OF INFORMATION EXISTS OR IF IN ANY<br>DOUBT - 'ASK'. |
|----|-----------------------------------------------------------------------------------------------------------------------------------------------------------------------------------------------------------------|
|    |                                                                                                                                                                                                                 |

 CONSULTANTS TO BE INFORMED IMMEDIATELY OF ANY DISCREPANCIES BEFORE WORK PROCEEDS.

| LEGEND                                   |                              |     |  |  |  |
|------------------------------------------|------------------------------|-----|--|--|--|
| WALKING DISTANCE:                        | - 500m<br>- 1000m<br>- 2000m |     |  |  |  |
| DUBLIN BUS ROUTES                        | :                            | =0= |  |  |  |
| PEDESTRIAN / CYCLE                       | 18 🕅 🖬 🦂 x 1                 |     |  |  |  |
| M50 MOTORWAY:                            |                              |     |  |  |  |
| REGIONAL ROADS:                          |                              |     |  |  |  |
| THE NEAREST BUS S<br>(REFER TO DUBLIN BI | BUS STOP<br>NO. 1217         |     |  |  |  |