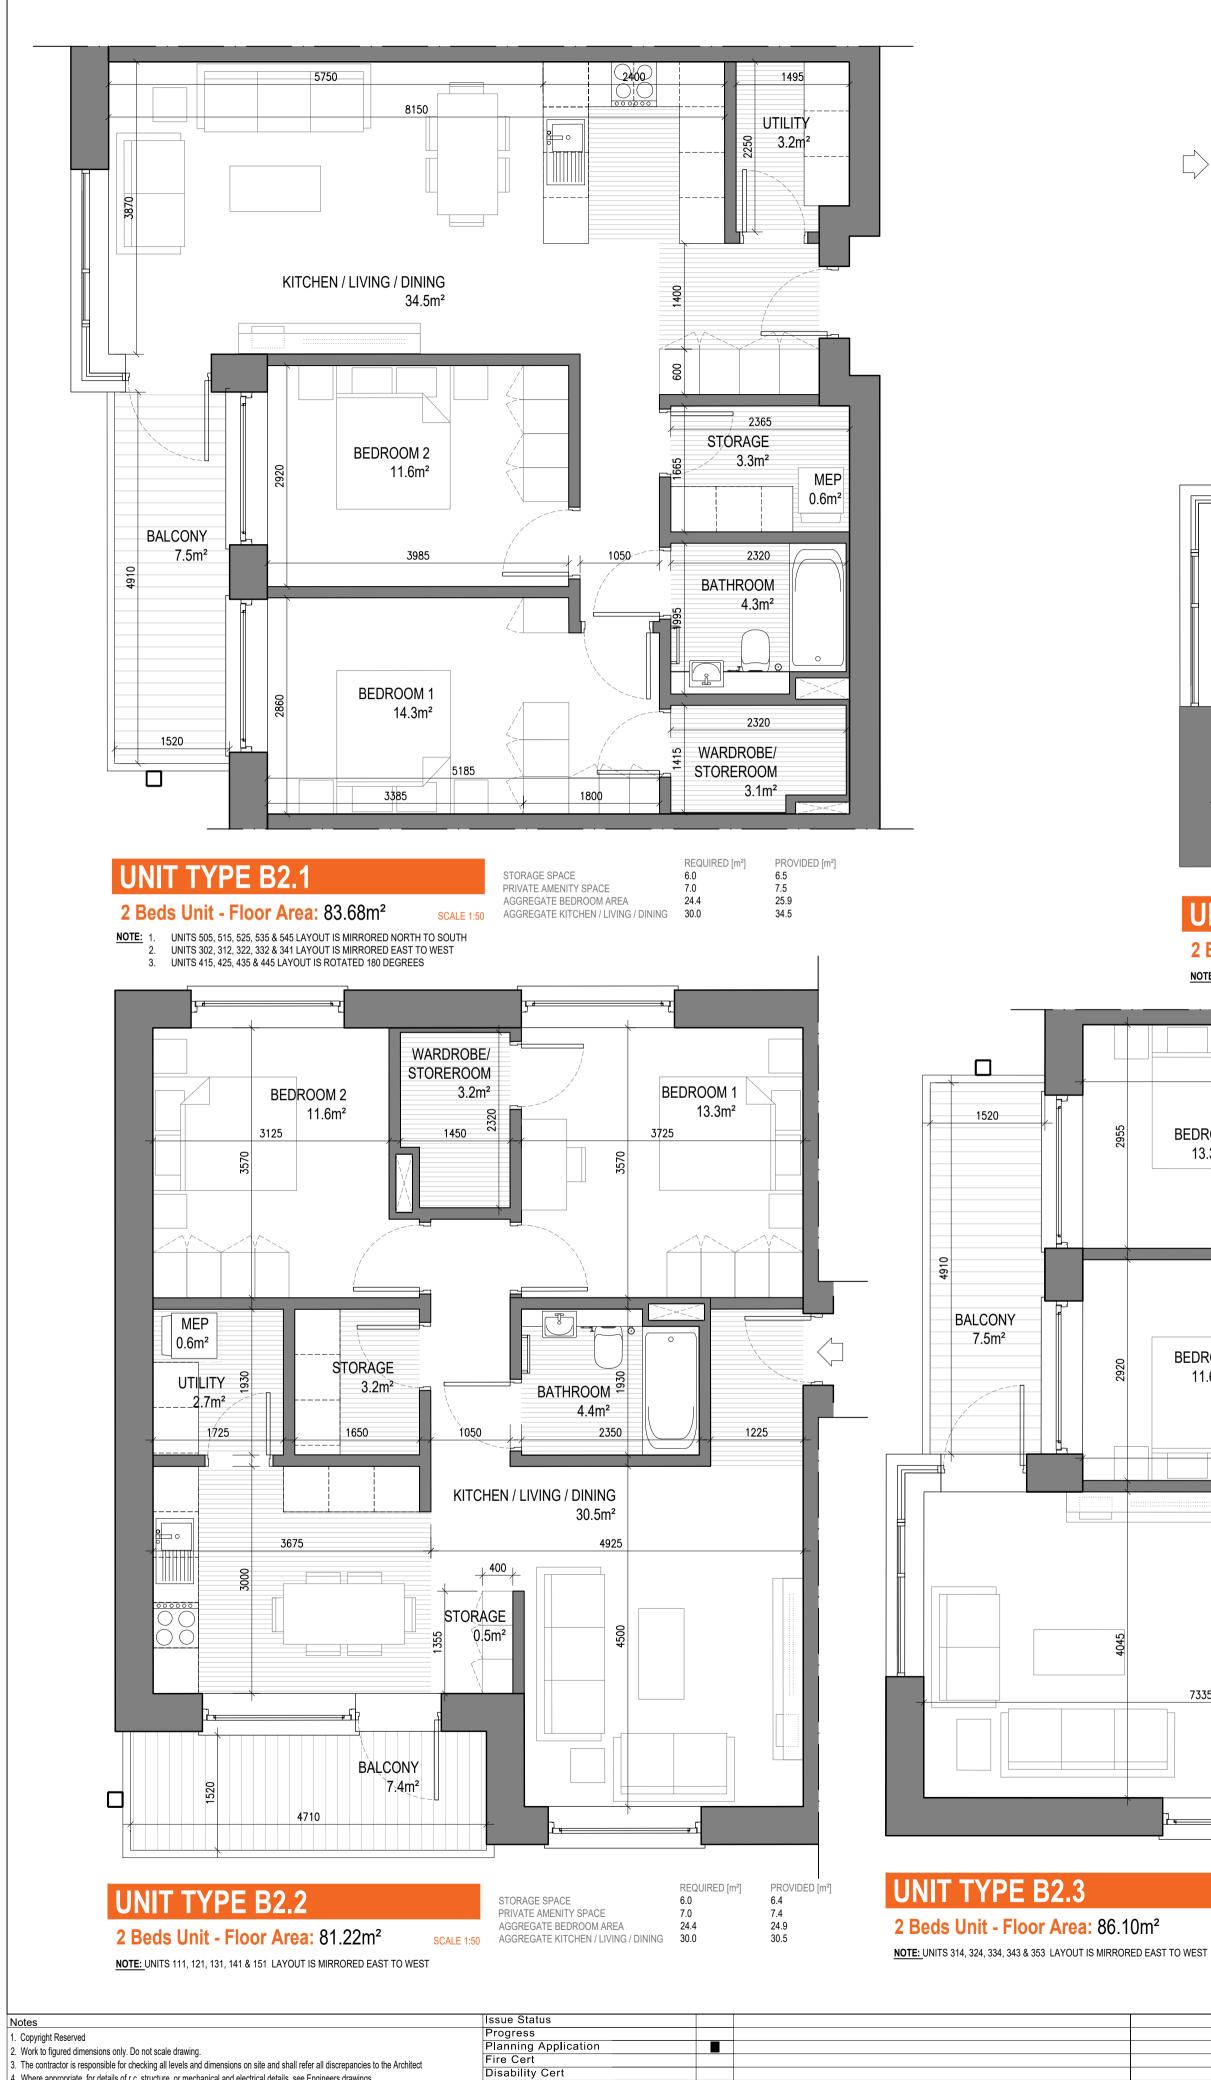

4. Where appropriate, for details of r.c. structure, or mechanical and electrical details, see Engineers drawings Tender 5. Proprietary items shall be fixed in strict accordance with manufacturers instructions. Construction 6. Sizes of proprietary items shall be checked with manufacturer. As Built 7. The contractor shall be responsible for the coordination of structure, finishes and services. The contractor shall be responsible for the coordination of structure, timisnes and services.

Information Only

M:\Project Section - Current\6269 Carlisle Site Terenure\CAD\Planning\01. SHD Planning Files\221102\_Proposed Drawings Set\DWG\6269-P-200 - Proposed Unit Types - Internal Layouts\6269-P-200 Proposed Unit Types\_Internal Layouts\_no Ensuite.dwg 02/11/2022 15:00:00



|  | No. | Date     |