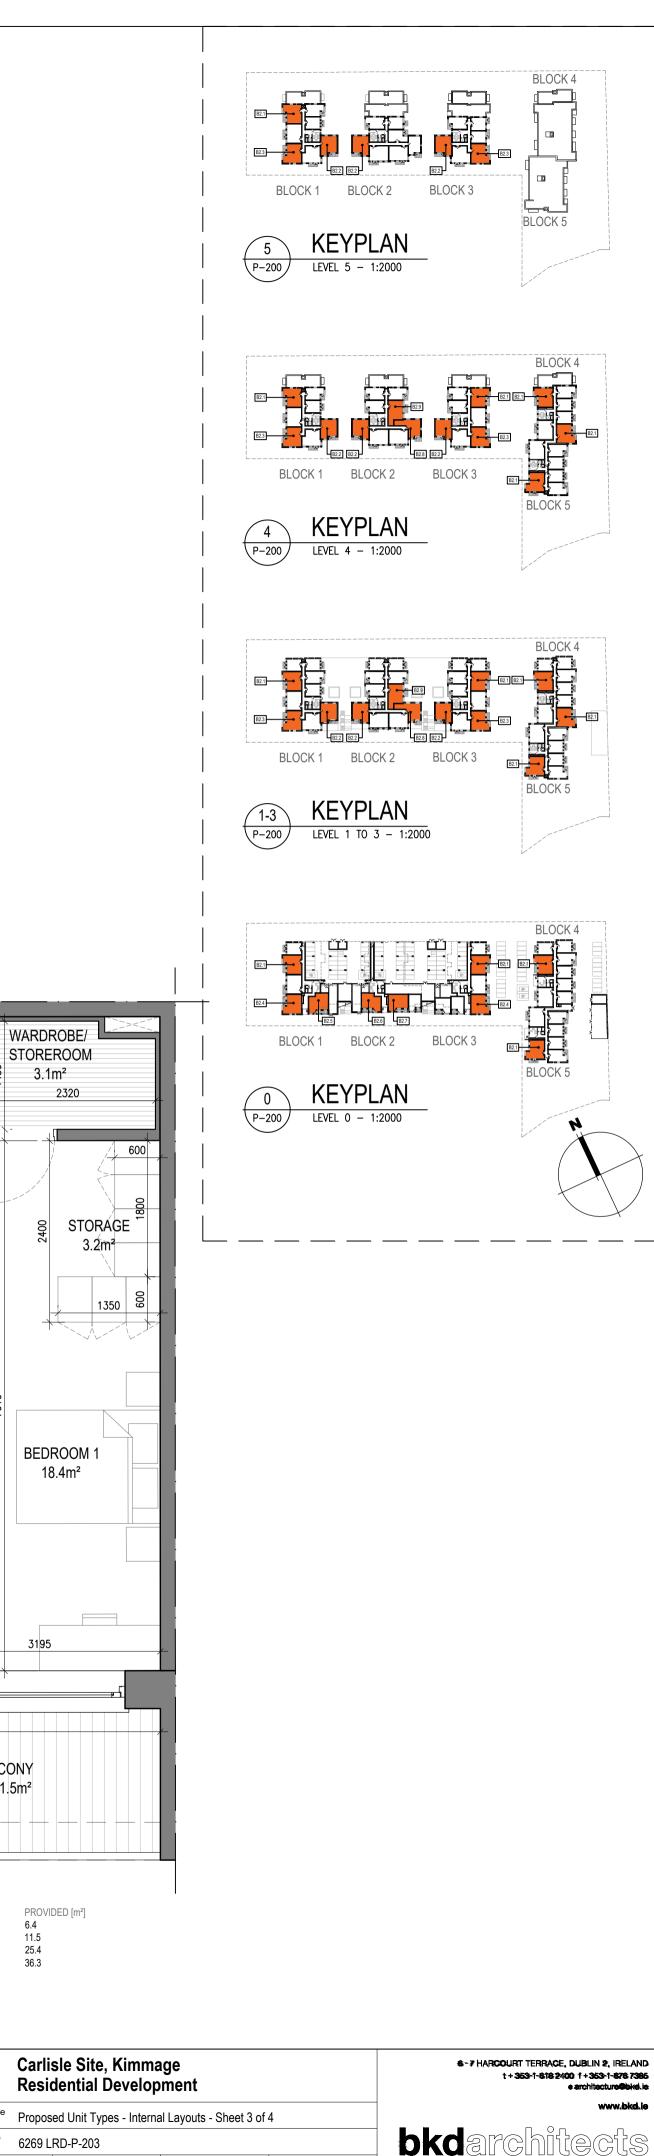

| Project Carlisle Site, Kimmage<br>Residential Development           |             |     |     |    |           |      |          |     |  |
|---------------------------------------------------------------------|-------------|-----|-----|----|-----------|------|----------|-----|--|
| Drawing Title Proposed Unit Types - Internal Layouts - Sheet 3 of 4 |             |     |     |    |           |      |          |     |  |
| Drawing No 6269 LRD-P-203                                           |             |     |     |    |           |      |          |     |  |
|                                                                     | Scale 1:50( | @A1 | Rev | 01 | Drawn BKD | Date | 26/08/21 | bko |  |