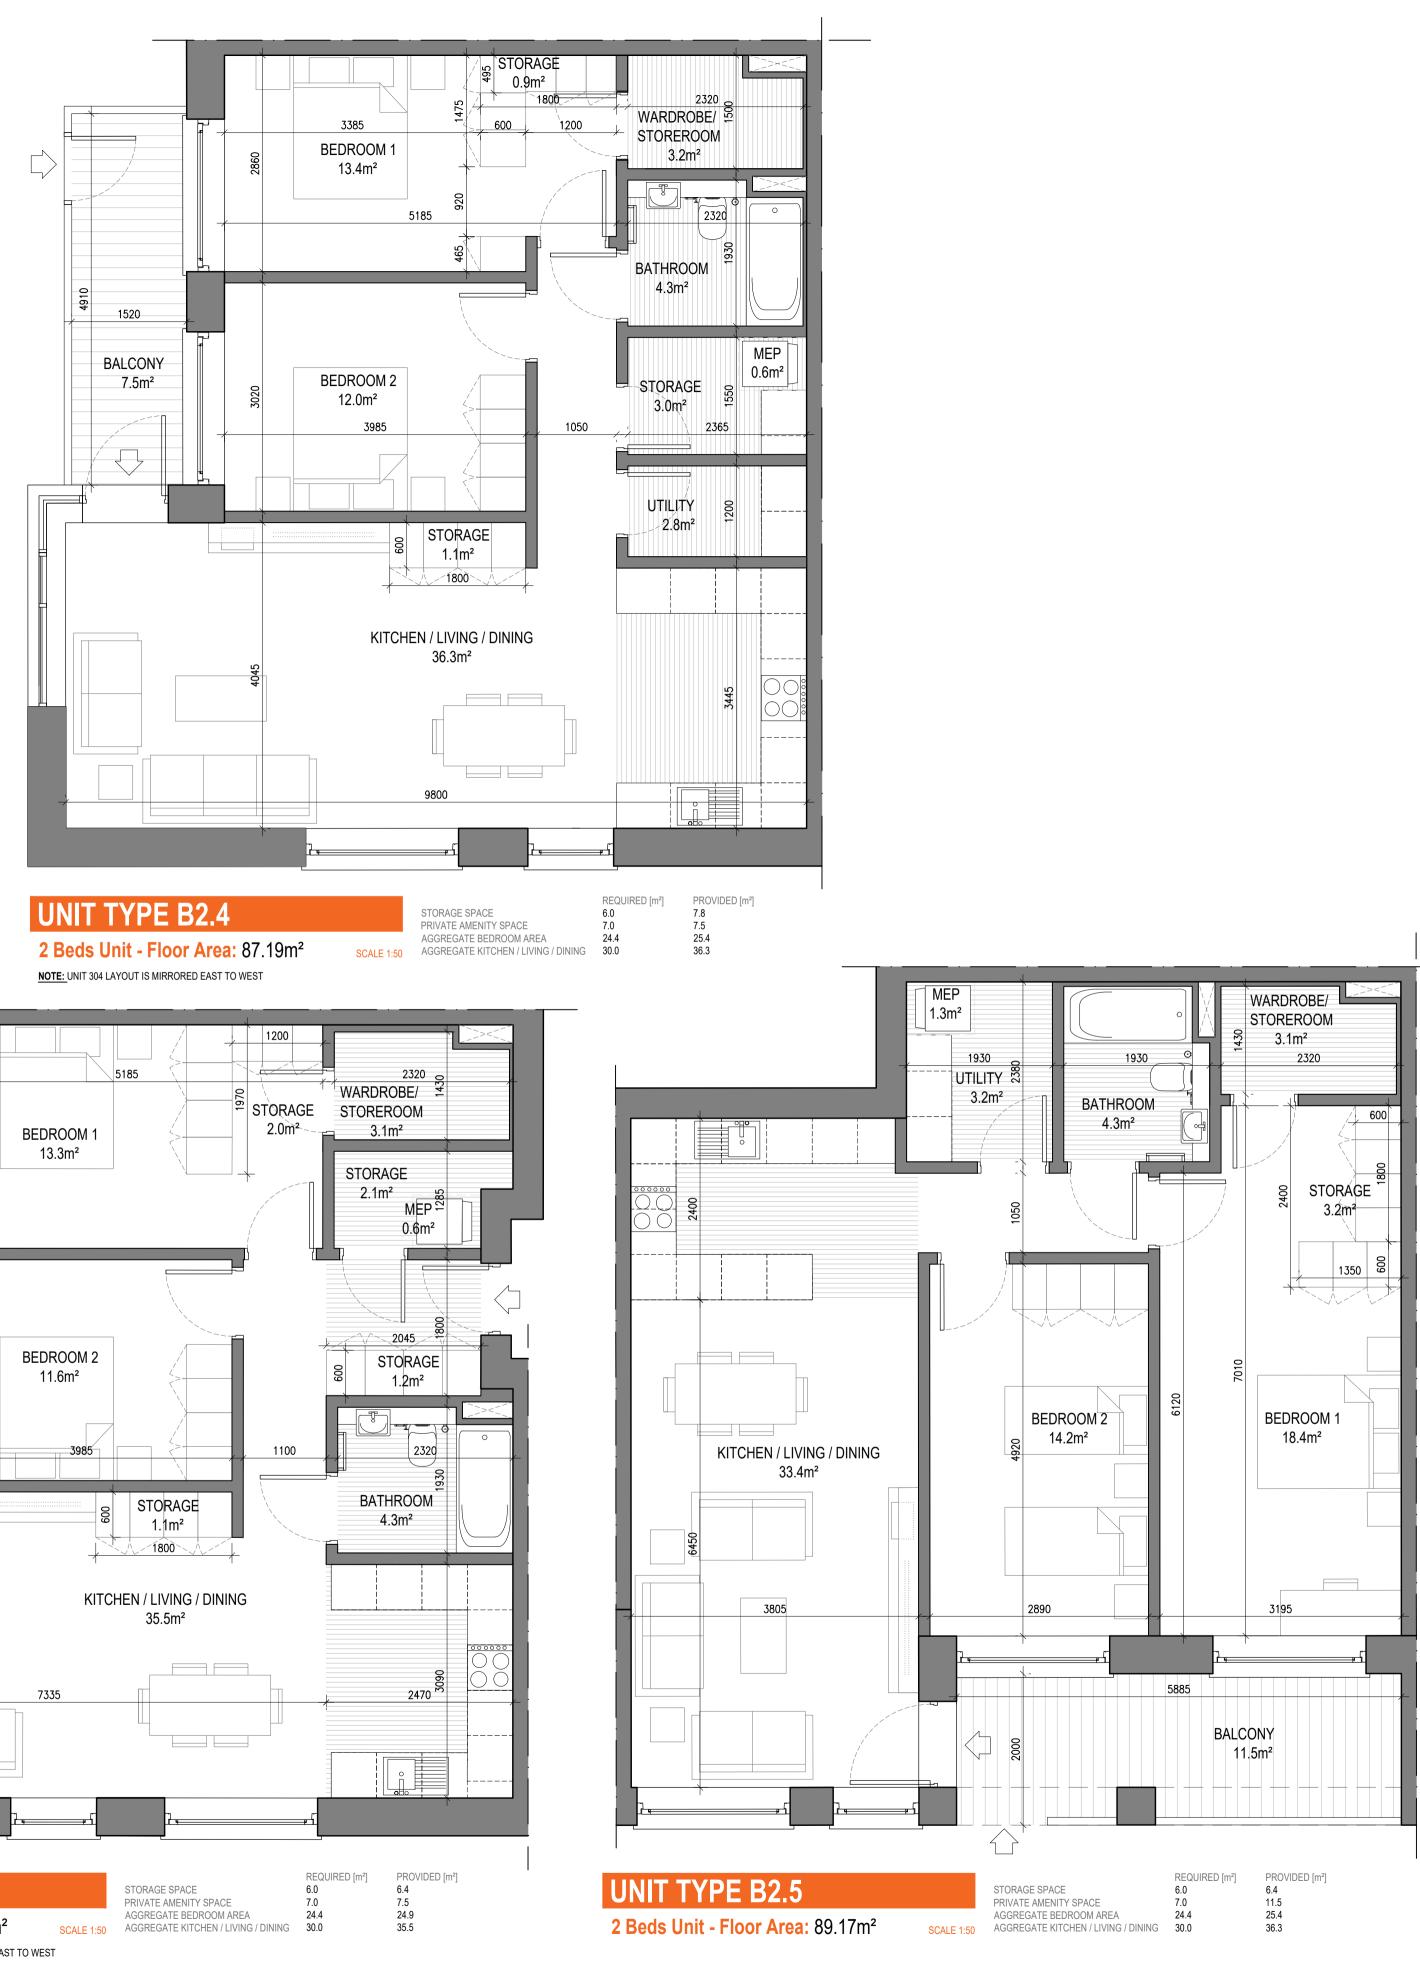

4. Where appropriate, for details of r.c. structure, or mechanical and electrical details, see Engineers drawings Tender 5. Proprietary items shall be fixed in strict accordance with manufacturers instructions. Construction 6. Sizes of proprietary items shall be checked with manufacturer. As Built 7. The contractor shall be responsible for the coordination of structure, finishes and services. The contractor shall be responsible for the coordination of structure, timisnes and services.

Information Only

M:\Project Section - Current\6269 Carlisle Site Terenure\CAD\Planning\01. SHD Planning Files\221102\_Proposed Drawings Set\DWG\6269-P-200 - Proposed Unit Types - Internal Layouts\6269-P-200 Proposed Unit Types\_Internal Layouts\_no Ensuite.dwg 02/11/2022 15:00:00



|  | No. | Date     | Revision                            | Initials |
|--|-----|----------|-------------------------------------|----------|
|  | 01  | 02/11/22 | Revision<br>Issued for LRD Planning | BKD      |
|  |     |          |                                     |          |
|  |     |          |                                     |          |
|  |     |          |                                     |          |
|  |     |          |                                     |          |
|  |     |          |                                     |          |
|  |     |          |                                     |          |
|  |     |          |                                     |          |
|  |     |          |                                     |          |



| Project Carl